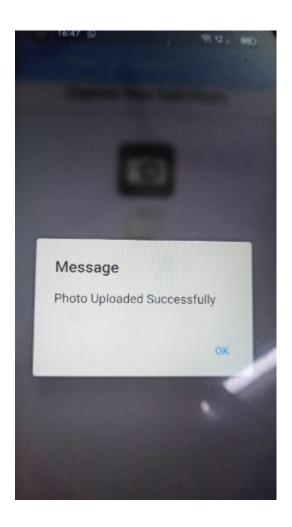

IOS app Link: https://apps.apple.com/us/app/student4m/id6473734834

1. Step1-Login with same user ID (Register Number) and password. (Use the same Password used in the Examination)

2.

3. Step 2-Take photo and upload.