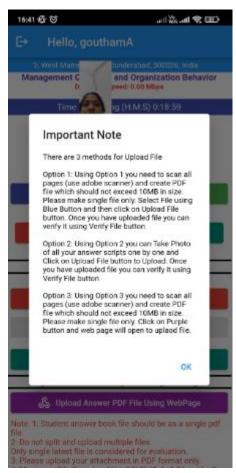

- ✓ Please do not use any headphones, noise cancellation devices, Bluetooth devices, if you use the Proctor will send warnings messages through chat box. Beyond three warning messages you will be stopped taking the examination.
- ✓ Student is advised to inform the proctor by leaving a message to the proctor indicating that he / she is referring the allowed material (Calculator, logbook) in such cases, proctor will ignore the auto proctor warnings related to this activity.
- ✓ The Online Examination system will issue regular warnings on his / her screen. The number of warnings issued to each student will be duly recorded in the online examination system.
- ✓ In addition to the auto proctoring by the online examination system, Manual Proctors (Invigilators) will continuously watch and monitor the students during the entire duration of the examination.
- ✓ Once the examination is completed after 3 hours of duration, the students are asked to scan the all the written pages and create one pdf and upload from the mobile App. It should be one pdf which contains all the written pages and the size should not exceed 6 MB. You are allowed to upload the Answer Script only once.

### Instructions about scanning the Answer Scripts:-

Once the examination is completed after 3 hours of duration, the students have to scan all the written pages of the Answer Script (A4 sheets). Student should follow the below steps for scanning and Uploading the answer sheets in single PDF file.

## **Instructions about scanning the Answer Scripts:**

**Download from Google play store- Any scanning app** and the output in Single PDF format (Not to exceed 6 MB) and the name of the file should be given as

## **Instructions about Uploading of your Answer Script PDF:**

To upload attachment App should be installed on your mobile device only.

Download from Google play store-"Student4M"

Android App Link: <a href="https://play.google.com/store/apps/details?id=com.student4m.app">https://play.google.com/store/apps/details?id=com.student4m.app</a>

4. Step 3-click on select file and

5. Click on Select file -> Select scanned PDF file from path and upload (NOTE: Only one single pdf as attachment)
Before clicking on --- PREVIEW PDF -- then click UPLOAD File Alert: Attachment uploaded successfully -- (Press) – OK
Click on Verify File button to review uploaded file.