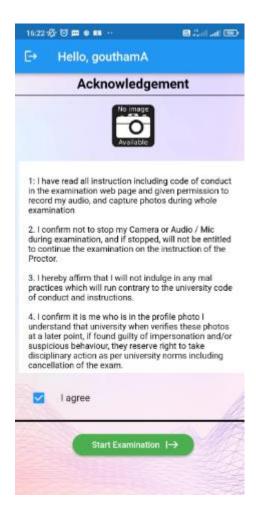

# Note: User ID & Password will be same for both Mock Test & End Semester Exam. Don't share your login credentials to others.

- Please always remember your user Id and Password. As you need to use this information twice. A user can login before 30 mins of exam time, to prepare their computer environment; if there are any issues they can contact the technical support help line numbers.
- A user cannot login into the system 15 mins after the exam start time during the examination.
  - Once a user logs into the system with user id and password, you will come to take photo page with your details. Please allow camera and location access. If you do not give access to camera, you will not be able to write the exam. Please allow Access and checkmark "Remember this decision (checkbox)" for Location and Web Camera. Kindly click "allow" for all requirements.
  - In case of <u>disconnection of network/power failure</u> during the test, <u>the test can be</u> resumed by logging in again within 5 minutes from the instance of interruption. If you intend to do change the Lap top please call the technical support help line before login or chat with the proctor. The examination authority will not be responsible for the timeloss due to any malfunction of your computer pertaining to (but not limited 3 times) Hardware, Software, Internet connectivity, Power failure etc.
    - ➤ Once you click to go to exam, you will be asked to <u>download a small executable</u> which should be saved on the computer and then run. This is a safe executable which will lock your exam screen and do not allow you to access other applications on the computer during the exam. If you do not give Permissions to this executable you will not be able to write the exam.
    - ➤ Click on Start Examination at the exam start time

## **\*** The following activities are not permitted during conduct of online examination:

- ✓ Presence of any other person in the room where student is sitting for examination.
- ✓ Movement from one place to another during the examination except for unavoidable use of washroom with the consent of proctor obtained via chat option available in the system, not more than once and not Exceeding 05 minutes each.
- ✓ You are not allowed to access internet or consult other people for any information during the entire duration of the examinations sessions.
- ✓ The System is using **Artificial intelligence** to detect and record face emotions, pupil movement and all activities but will not give any disturbances to your examinations.
- ✓ You are not allowed to take photos or record videos of the examination and then share it with others. If found doing such activities, student will be booked under malpractices and will not be allowed to take the on-line examination and may also be debarred from appearing further examination as per the rule and regulation (s) of the ANNA UNIVERSITY.
- ✓ If a student indulges in suspicious and objectionable activities as detected and recorded by the **Artificial Intelligence system**, in such situation the proctor has every right to book the students under malpractices.