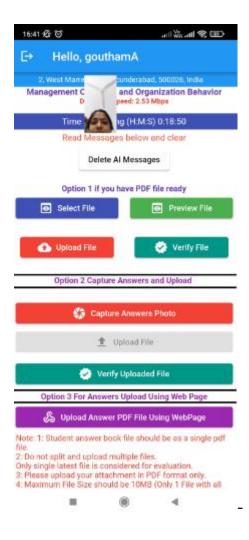

4. Step 3-click on select file and

5. Click on Select file -> Select scanned PDF file from path and upload (NOTE: Only one single pdf as attachment)
Before clicking on --- PREVIEW PDF -- then click UPLOAD File Alert: Attachment uploaded successfully -- (Press) – OK
Click on Verify File button to review uploaded file.

6. Send message as -upload successfully -- (Press) --Message to Proctor - Message sent—Log out.

Once Uploaded the Answer Script and send message to Proctor, the Student can log out from the Mobile App as well as from the Laptop.